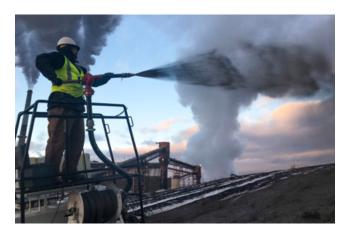

### **Applications**

Posi-Lock™ formulations are used on Superfund and Remediation sites all over the world to:

- Contain odors and VOCs during active excavation
- Prevent migration of toxic dust and ash
- Encapsulate contaminated soils and stockpiles
- Eliminate toxic infiltration into groundwater
- Contain coal ash and asbestos
- Establish debris containment following fires

### **Notable Projects:**

- Toxic Dust Control Hanford Nuclear Site
- Asbestos Containment 911 World Trade Center Cleanup
- Odor and Infiltration Control Contaminated Pond Dredging at Ethanol Production Facility
- VOC Containment Superfund Site in Populated Metropolitan Area
- Debris Containment California Wildfires