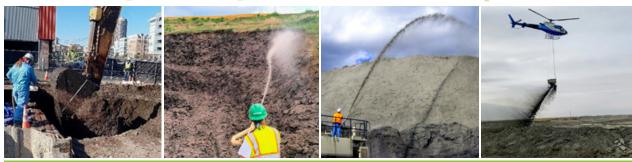

## **Trusted by Leading Remediation Companies**

Posi-Lock™ is used during active excavation, over-night cover, or for extended long-term cover.

### **Applications**

Posi-Lock™ formulations are used on Superfund and Remediation sites all over the world to:

- Contain odors and VOCs during active excavation
- Prevent migration of toxic dust and ash
- Encapsulate contaminated soils and stockpiles
- Eliminate toxic infiltration into groundwater
- Contain coal ash and asbestos
- Establish debris containment following fires

#### **Attributes**

- Easy to Apply Install multiple acres per day;
  Use LSC Applicators or standard hydroseeders to apply; Minimum surface prep; Apply remotely where safety or access is a concern.
- **Durable** Formulations for durability measured in days, months or years.
- Versatile Easily accessed and patched if ongoing excavation required; Withstands even the most intense rainstorms; Can be applied year-round in all conditions; Scalable for small or large projects; No product shelf life.
- Eco-Friendly Used on some of the world's most environmentally sensitive sites; Mineral-based membrane; Insignificant removal or disposal costs; Minimal fuel and equipment required.