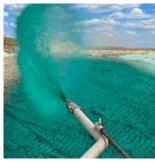

### **Applications**

Posi-Lock™ formulations are used on Superfund and Remediation sites all over the world to:

- Contain odors and VOCs during active excavation
- Prevent migration of toxic dust and ash
- Encapsulate contaminated soils and stockpiles
- Eliminate toxic infiltration into groundwater
- Contain coal ash and asbestos
- Establish debris containment following fires

#### **Attributes**

- Easy to Apply Install multiple acres per day;
  Use LSC Applicators or standard hydroseeders to apply; Minimum surface prep; Apply remotely where safety or access is a concern.
- **Durable** Formulations for durability measured in days, months or years.
- Versatile Easily accessed and patched if ongoing excavation required; Withstands even the most intense rainstorms; Can be applied year-round in all conditions; Scalable for small or large projects; No product shelf life.
- Eco-Friendly Used on some of the world's most environmentally sensitive sites; Mineral-based membrane; Insignificant removal or disposal costs; Minimal fuel and equipment required.