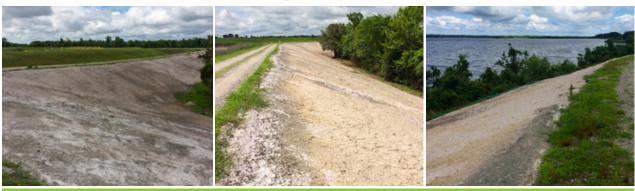

## **Posi-Lock™ Case Study on Coal Ash**

Coal Ash Containment: 3:1 Slopes covered with Posi-Lock™ after 1 year and 90" of rain!